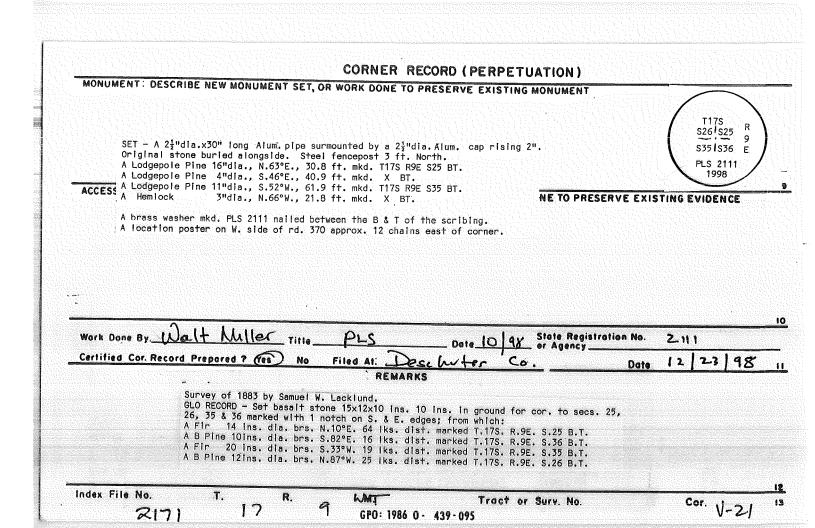

| CORNER RECORD (PERPETUATION)                                                                                                                                                                                                                                                                                                                                                                                                                                                                                                                                                                                                   | T 16S R9E<br>S33   534                              |
|--------------------------------------------------------------------------------------------------------------------------------------------------------------------------------------------------------------------------------------------------------------------------------------------------------------------------------------------------------------------------------------------------------------------------------------------------------------------------------------------------------------------------------------------------------------------------------------------------------------------------------|-----------------------------------------------------|
| Set a 2 1/2"dia. x 30" long Steel pipe surmounted by a 2 1/2"dia. brass cap rising 5". A penny at base of pipe. A steel fence post 3 ft. North.<br>A Lodgepole Pine 8"dia. N.61"E., 14.9 ft., mkd. X BT.<br>A Spruce, 13"dia., S.15"E., 37.6 ft., mkd. T17S R9E S3 BT.<br>A Lodgepole Pine 5" dia. S.48"W., 22.0 ft., mkd. T16S R9E S33 BT.<br>A White Pine 12"dia., N.04"W., 38.3 ft. mkd. T16S R9E S33 BT.<br>Distances measured to a 1"dia press washes and to same                                                                                                                                                         | SA S3<br>T175<br>PLS 2396<br>2001<br>STING EVIDENCE |
| side center at the root crown. A Location tag on Rd. 700 350 ft. East of Cor.                                                                                                                                                                                                                                                                                                                                                                                                                                                                                                                                                  |                                                     |
| Work Done By Bill them Title PLS Date 9 12 01 State Registration No.<br>Edifice PEor. Record Prepared ? Tes No Filed At Des Co. Surveyor's Office Date                                                                                                                                                                                                                                                                                                                                                                                                                                                                         |                                                     |
| <ul> <li>History<br/>of</li> <li>GLO survey of 1882 by Samuel Lackland under Contract # 458. Set post for cor. to sees<br/>33 and 34, marked with 3 notches on E and W edges. T16 S. S34 on NE face T165.R9E.S33<br/>on NW face. T175.S3 on SE face. R9E S4 on SW. face from which:</li> <li>A B. Pine 7 ins. diam. bears N.74 E. 18 1ks. dist. marked T165.R9E S34 BT.<br/>A B. Pine 9 ins. diam. bears S.62 E. 23 1ks. dist. marked T175.R9E.S3 BT.<br/>A B. Pine 8 ins. diam. bears S.30 W. 29 1ks. dist. marked T175.R9E.S4.BT.<br/>A B. Pine 24 ins. diam. bears N.72 W. 18 1ks. dist. marked T165.R9E.S33.BT.</li> </ul> | 11<br>3. 3. 4                                       |
| Index File No. T. S., R. E., W.M. Contract or Surv. No.                                                                                                                                                                                                                                                                                                                                                                                                                                                                                                                                                                        | 12<br>Cor. 13                                       |