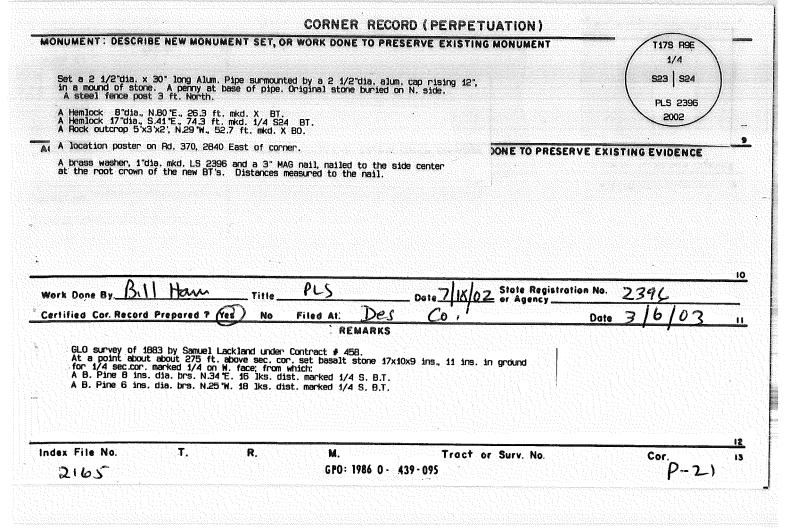

| File No. 2167<br>T 175 R 9 E<br>Merid. WW                                                      | CORNER RECORD (SEARCH) Tract or<br>R.D. Bend (Ref. FSM 7151.4) Survey No<br>N.F. DNF County Descriptes                                                                                                                                                                                                                           | Cor. <u>R-2</u><br>No. <u>R-2</u> |
|------------------------------------------------------------------------------------------------|----------------------------------------------------------------------------------------------------------------------------------------------------------------------------------------------------------------------------------------------------------------------------------------------------------------------------------|-----------------------------------|
| CORNER DIAGRAM                                                                                 | DESCRIBE CORNER MONUMENT FOUND                                                                                                                                                                                                                                                                                                   | NW 5.25                           |
| PHOTO IDENTIFICATION DATA                                                                      | Original Basalt stone 14"x10"x6" set firmly in the ground with 2 not<br>on E. edges, from which:<br>A Hemlock snag 20 ins. dia., N.03"E. 29 lks. (19.0 ft.), with face and<br>A Hemlock 26 ins. dia., S.82 "E. 68 lks. (44.6 ft.), to face, with over<br>A Hemlock 29 ins. dia., S.37 "W. 45 lks. (29.6 ft.), to face, with over | d mondation and a                 |
| <sup>2</sup> hoto No                                                                           |                                                                                                                                                                                                                                                                                                                                  |                                   |
| iled At<br>Dbject Ident<br>dent. By                                                            | DESCRIBE CORNER LOCATION RELATIVE TO NEAR-BY FEATURES,                                                                                                                                                                                                                                                                           | ALSO HOW TO REACH CORNER          |
| iled At<br>Dbject Ident<br>dent. By<br>Signature<br>LANE COORDINATE POSITION DATA<br>tate Zone | DESCRIBE CORNER LOCATION RELATIVE TO NEAR-BY FEATURES,                                                                                                                                                                                                                                                                           | ALSO HOW TO REACH CORNER          |