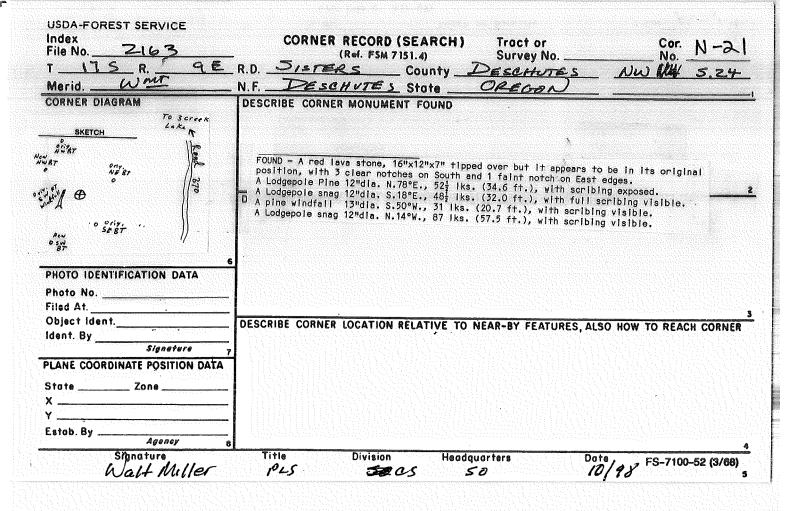

USDA-FOREST SERVICE Index CORNER RECORD (SEARCH) Tract or Cor. J-21 File No. \_\_ (Ref. FSM 7151.4) \_ Survey No. \_\_ ISTERS County SR. 9 E R.D. Jo.C. 1. Aci 1. ImT Merid NF Derdantes \_\_\_ State 20 4cm 5 CORNER DIAGRAM DESCRIBE CORNER MONUMENT FOUND SKIL BT FOUND - No evidence of original stone. A skid trail runs through the corner position. A Lodgepole Pine, 19" dia. with face and scribing visible faces Northwesterly. A pine windfall which appears to have been transported by logging activities is Northeasterly of the corner location. 70 DE: No other evidence. 3 Creek K The standing BT is on the North edge of the 370 road. The corner is approx. 20 ft. North of the road. PHOTO IDENTIFICATION DATA Photo No. Filed At. Object Ident. DESCRIBE CORNER LOCATION RELATIVE TO NEAR-BY FEATURES, ALSO HOW TO REACH CORNE Ident. By Slanatura PLANE COORDINATE POSITION DATA State Zone X \_\_\_\_\_ Y Estab. By Agency Signature Title Division Headquarters Date Walt Miller FS-7100-52 (3/68) PUS CS 50 10/98