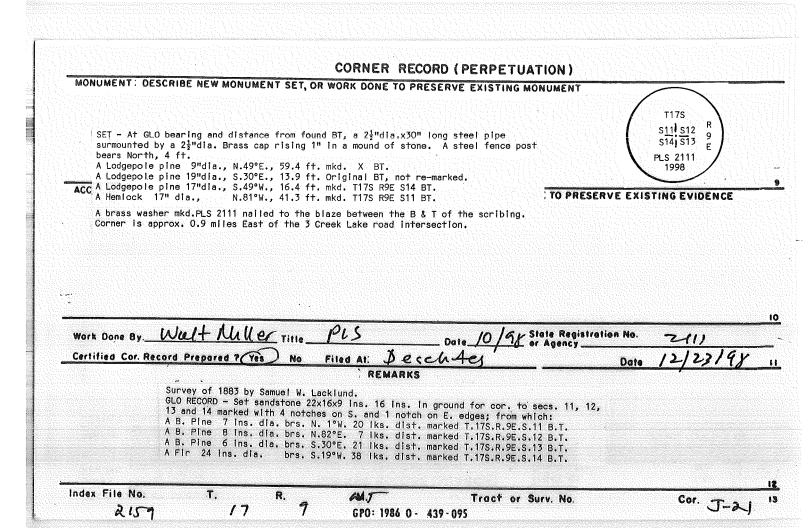

CORNER RECORD (PERPETUATION) MONUMENT: DESCRIBE NEW MONUMENT SET, OR WORK DONE TO PRESERVE EXISTING MONUMENT T175 S31 1S32 S6 1 S5 SET -  $2\frac{1}{2}$ "dia.x30" long Steel pipe surmounted by a  $2\frac{1}{2}$ "dia. brass cap rising 4". Original stone buried alongside. A steel fence post bears North 3 ft. PLS 2111 1998 A Hemlock 36"dia., N.50°E., 59.0 ft., mkd. T17S R9E S32 BT. ACCES Used the original bearing frees for the remaining references. Location poster on E TO PRESERVE EXISTING EVIDENCE South side of creek approx. 20 chs. North of corner. A brass washer mkd. PLS2111 nailed between the B & T of the scribing. 6. 640 10 Work Done By Walt Miller Title 98 State Registration No. PLS 211) Date\_/0 er Agency\_ Certified Cor. Record Prepared ? (Yes) Filed Al: Deschutes No Date REMARKS Survey of 1882 by Samuel W. Lacklund. GLO RECORD - Set slate stone 17x12x9 ins. 10 ins. in ground for cor to secs. 5, 6, 31 and 32, marked with 5 notches on E and 1 notch on W edge, from which: A Fir 14 ins. diam. bears N.47°W. 16 iks. dist. marked T17S.R9E.S31.BT. A Fir 10 ins. diam. bears N.65°E. 71 iks. dist. marked T17S.R9E.S32.BT. A Fir 12 ins. diam. bears S.71°W. 29 iks. dist. marked T18S.R9E.S6. BT. A Fir 18 ins. diam. bears S.50°E. 54 iks. dist. marked T18S.R9E.S5.BT. Index File No. Τ. R M. Tract or Surv. No. 0575 175 9 E GPO: 1986 0 - 439-095