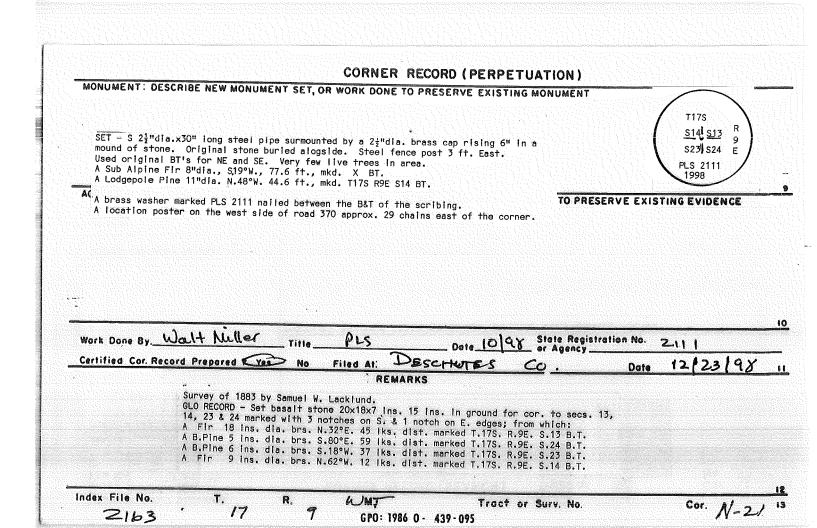

USDA-FOREST SERVICE Index CORNER RECORD (SEARCH) 165 File No. Tract or Cor. (Ref. FSM 7151.4) Survey No. S E T: Î R.D. Som \_\_\_\_ County Deschite NAT Merid PSChAP M F State CORNER DIAGRAM DESCRIBE CORNER MONUMENT FOUND 523 524 w/4 Orig. basalt stone 14"x11"x4", set firmly in the ground. Stone has been spalling and no marks are visible. 2 A Pine windfall 20 ins., N.30 E. 26 lks. (17.0 ft.) to face, with face and scribing visible. A Hemlock 17 ins., S.58 W. 36 lks. to face, (23.5 ft to side center), with overgrown face and scribing. TINS E PHOTO IDENTIFICATION DATA Photo No. Filed At. Object Ident. DESCRIBE CORNER LOCATION RELATIVE TO NEAR-BY FEATURES, ALSO HOW TO REACH CORNER Ident. By Slanatura PLANE COORDINATE POSITION DATA State \_\_\_\_ Zone Estab. By \_ Ageney Signature Title Division Headquarters Date FS-7100-52 (3/68) PLS ĈÇ SO 02