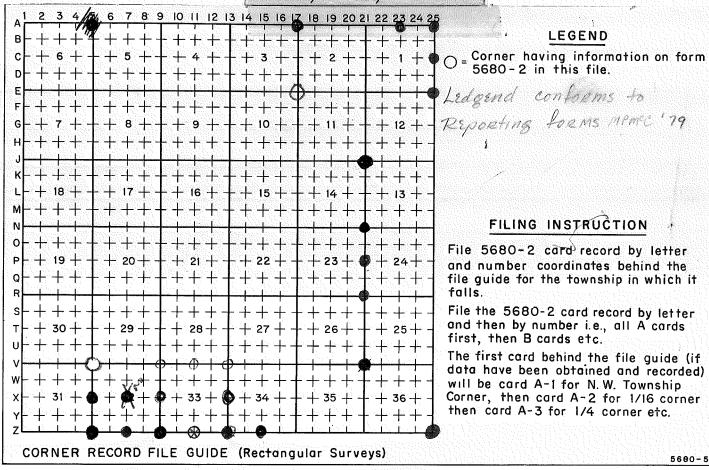

Т<u>175.</u> R<u>9E.</u> М\_

GPO 892-953

| usda-Forest service D-710<br>Index<br>File No. 1351<br>T 17 S. R. 9 E. | CORNER RECORD (SI                                                                                                                                                                                                       | .4) Survey N <sup>o</sup> .                                                                                                                                                                                                        | Cor. <u>A-13</u>                           |
|------------------------------------------------------------------------|-------------------------------------------------------------------------------------------------------------------------------------------------------------------------------------------------------------------------|------------------------------------------------------------------------------------------------------------------------------------------------------------------------------------------------------------------------------------|--------------------------------------------|
| T IT S. R. <u>9 E.</u><br>Merid Willamette                             | • • •                                                                                                                                                                                                                   | ounty <u>Deschutes</u>                                                                                                                                                                                                             | NW Cor. of                                 |
| CORNER DIAGRAM per legend                                              | DESCRIBE CORNER MONUMENT                                                                                                                                                                                                | tate <u>Oregon</u>                                                                                                                                                                                                                 | Section 3                                  |
| New BT                                                                 |                                                                                                                                                                                                                         | FOUND                                                                                                                                                                                                                              |                                            |
|                                                                        | SF/NF                                                                                                                                                                                                                   |                                                                                                                                                                                                                                    |                                            |
| * S33 * Stump/<br>Windfall                                             |                                                                                                                                                                                                                         |                                                                                                                                                                                                                                    |                                            |
| Windfall                                                               |                                                                                                                                                                                                                         |                                                                                                                                                                                                                                    |                                            |
| - 54 / 33 -                                                            |                                                                                                                                                                                                                         |                                                                                                                                                                                                                                    | 2                                          |
| New RT P'                                                              | DESCRIBE BEARING TREES OR O<br>Ind no evidence of orig, post. S<br>BT's which still have broken off                                                                                                                     | at compon at Dict (Dict ()                                                                                                                                                                                                         |                                            |
| A<br>A<br>A                                                            | BT's which still have broken off<br>been moved by human activity.<br>Pine stump and windfall, N.14'E.<br>Vine windfall, S.62'E. 34 lks. with<br>Pine stump, S18'W, 29.5 lks. with<br>Pine windfall N.70'W. 50 lks. with | 135 lks. with faint scribing vis<br>h faint scribing visible.<br>clear scribing visible.<br>n faint scribing visible.                                                                                                              | ible                                       |
| E = 1699336<br>lel. = 5907 ft. MSL<br><i>Signature</i> 7               | DESCRIBE CORNER LOCATION REL                                                                                                                                                                                            | ATIVE TO NEAR-BY FEATURES, A                                                                                                                                                                                                       | LSO HOW TO REACH CORNER                    |
| CORNER LEGEND:<br>FS or Unverified                                     |                                                                                                                                                                                                                         |                                                                                                                                                                                                                                    |                                            |
| Contr. Other                                                           |                                                                                                                                                                                                                         |                                                                                                                                                                                                                                    |                                            |
| O 🔇 Searched For/Not Found                                             |                                                                                                                                                                                                                         |                                                                                                                                                                                                                                    |                                            |
| X Evidence Found/Accept.                                               |                                                                                                                                                                                                                         | e e se contra travella e el porte e el contra de la contra<br>Contra de la contra d |                                            |
| Permanent Mon. Set/Fd.                                                 | e - Frantski klasticke polecie provenski polecie provinski polecie polecie polecie polecie polecie polecie pole                                                                                                         |                                                                                                                                                                                                                                    |                                            |
| Searched By: William R L                                               | Title Division                                                                                                                                                                                                          |                                                                                                                                                                                                                                    | ote 9 /2001                                |
|                                                                        | Kun PLS CS                                                                                                                                                                                                              | all and the Source of the second                                                                                                                                                                                                   | ), a sa s |