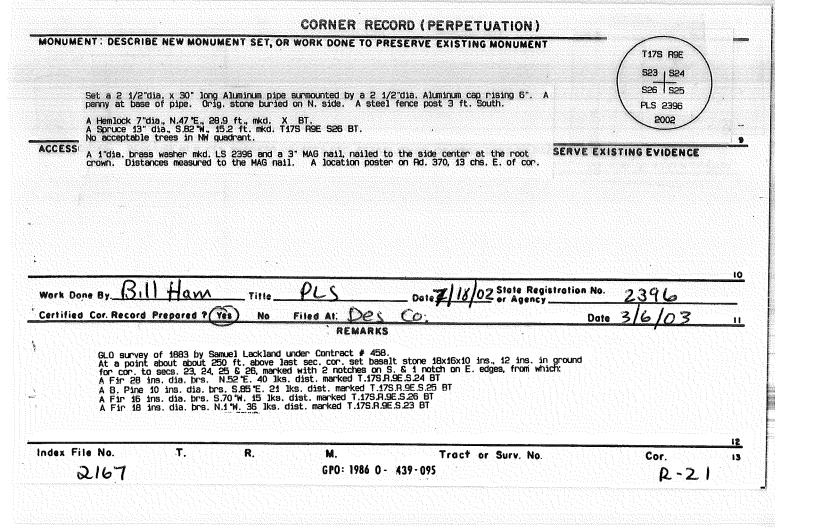

| File No. 2167<br>T 175 R 9 E<br>Merid. WW                                                      | CORNER RECORD (SEARCH) Tract or<br>R.D. Bend (Ref. FSM 7151.4) Survey No<br>N.F. DNF County Descriptes                                                                                                                                                                                                                           | Cor. <u>R-2</u><br>No. <u>R-2</u> |
|------------------------------------------------------------------------------------------------|----------------------------------------------------------------------------------------------------------------------------------------------------------------------------------------------------------------------------------------------------------------------------------------------------------------------------------|-----------------------------------|
| CORNER DIAGRAM                                                                                 | DESCRIBE CORNER MONUMENT FOUND                                                                                                                                                                                                                                                                                                   | NW 5.25                           |
| PHOTO IDENTIFICATION DATA                                                                      | Original Basalt stone 14"x10"x6" set firmly in the ground with 2 not<br>on E. edges, from which:<br>A Hemlock snag 20 ins. dia., N.03"E. 29 lks. (19.0 ft.), with face and<br>A Hemlock 26 ins. dia., S.82 "E. 68 lks. (44.6 ft.), to face, with over<br>A Hemlock 29 ins. dia., S.37 "W. 45 lks. (29.6 ft.), to face, with over | d mondation and a                 |
| <sup>2</sup> hoto No                                                                           |                                                                                                                                                                                                                                                                                                                                  |                                   |
| iled At<br>Dbject Ident<br>dent. By                                                            | DESCRIBE CORNER LOCATION RELATIVE TO NEAR-BY FEATURES,                                                                                                                                                                                                                                                                           | ALSO HOW TO REACH CORNER          |
| iled At<br>Dbject Ident<br>dent. By<br>Signature<br>LANE COORDINATE POSITION DATA<br>tate Zone | DESCRIBE CORNER LOCATION RELATIVE TO NEAR-BY FEATURES,                                                                                                                                                                                                                                                                           | ALSO HOW TO REACH CORNER          |