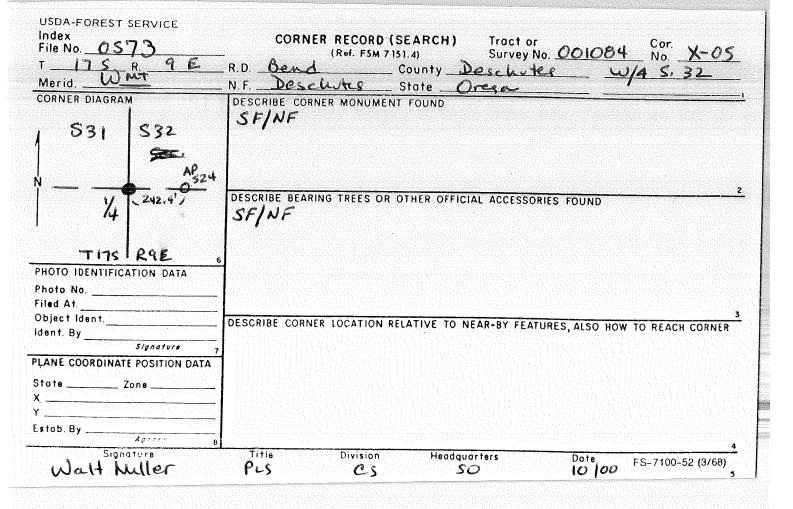

CORNER RECORD (PERPETUATION) BE NEW MONUMENT SET. OR WORK DONE TO PRESERVE EXIS 1seaf Set from Survey a 21/2"×30" BOSP rising 3" in a Ring of Stone. ACCESSORIES : DESCRIBE NEW BT'S WITNESS OBJECTS ETC. ESTABLISHED, OR WORK DONE TO PRESERVE EXISTING EVIDENCE 16" Hemlock brs NGI"E @ 81-FT MKD /US 32 BT Angle Pt 524 brs SB9°E@ 242.40' MKD as shown on plat GPS 2, AN ACAP AC Rebar brs SUS"E@ 446.7' AN B" Hemlock bis N450W @ 205,41 MKD 1/4 S31 BT Steel fence Post 3' North 10 Work Done By Walt Miller Title PLS Date 10/00 State Registration No. 2111 Certified Cor. Record Prepared ? AN No Filed At. Des 1 Co-Date -2 11 GLO Record: Set Basalt Stone ZOXIXX9", 15" into ground, ... MKD 1/4 on W. face from which 26" Spruce bis A.M. E@ 201KS dist MKD 1/4 S. BT 16" Spruce 11 SBS WQ 63 1KS " " YUS, BT Tract or Surv. No. Cor. Index File No. T R. M. 001084 9 GPO: 1986 0 - 439 - 095 X-05 0573 11