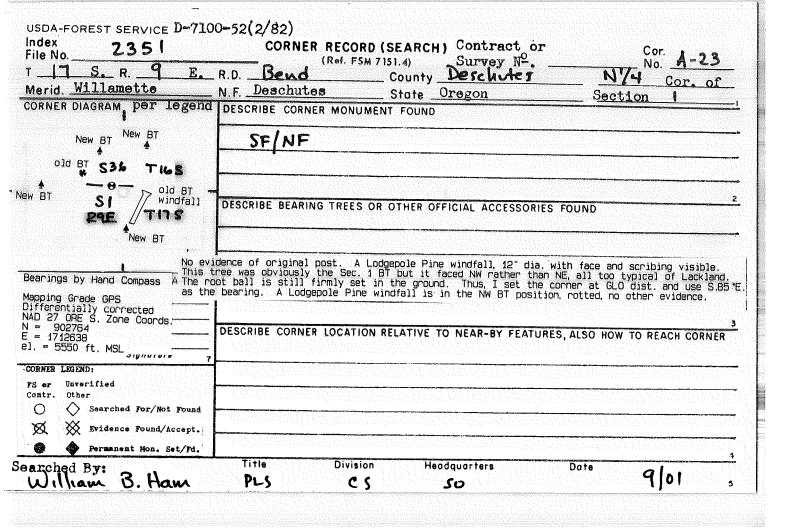

Т<u>175.</u> R<u>9E.</u> М\_

GPO 892-953

| usda-Forest service D-710<br>Index<br>File No. 1351<br>T 17 S. R. 9 E. | CORNER RECORD (SI                                                                                                                                                                                                       | .4) Survey N <sup>o</sup> .                                                                                                                                                                                                        | Cor. <u>A-13</u>                           |
|------------------------------------------------------------------------|-------------------------------------------------------------------------------------------------------------------------------------------------------------------------------------------------------------------------|------------------------------------------------------------------------------------------------------------------------------------------------------------------------------------------------------------------------------------|--------------------------------------------|
| T IT S. R. <u>9 E.</u><br>Merid Willamette                             | • • •                                                                                                                                                                                                                   | ounty <u>Deschutes</u>                                                                                                                                                                                                             | NW Cor. of                                 |
| CORNER DIAGRAM per legend                                              | DESCRIBE CORNER MONUMENT                                                                                                                                                                                                | tate <u>Oregon</u>                                                                                                                                                                                                                 | Section 3                                  |
| New BT                                                                 |                                                                                                                                                                                                                         | FOUND                                                                                                                                                                                                                              |                                            |
|                                                                        | SF/NF                                                                                                                                                                                                                   |                                                                                                                                                                                                                                    |                                            |
| * S33 * Stump/<br>Windfall                                             |                                                                                                                                                                                                                         |                                                                                                                                                                                                                                    |                                            |
| Windfall                                                               |                                                                                                                                                                                                                         |                                                                                                                                                                                                                                    |                                            |
| - 54 / 33 -                                                            |                                                                                                                                                                                                                         |                                                                                                                                                                                                                                    | 2                                          |
| New RT P'                                                              | DESCRIBE BEARING TREES OR O<br>Ind no evidence of orig, post. S<br>BT's which still have broken off                                                                                                                     | at compon at Dict (Dict ()                                                                                                                                                                                                         |                                            |
| A<br>A<br>A                                                            | BT's which still have broken off<br>been moved by human activity.<br>Pine stump and windfall, N.14'E.<br>Vine windfall, S.62'E. 34 lks. with<br>Pine stump, S18'W, 29.5 lks. with<br>Pine windfall N.70'W. 50 lks. with | 135 lks. with faint scribing vis<br>h faint scribing visible.<br>clear scribing visible.<br>n faint scribing visible.                                                                                                              | ible                                       |
| E = 1699336<br>lel. = 5907 ft. MSL<br><i>Signature</i> 7               | DESCRIBE CORNER LOCATION REL                                                                                                                                                                                            | ATIVE TO NEAR-BY FEATURES, A                                                                                                                                                                                                       | LSO HOW TO REACH CORNER                    |
| CORNER LEGEND:<br>FS or Unverified                                     |                                                                                                                                                                                                                         |                                                                                                                                                                                                                                    |                                            |
| Contr. Other                                                           |                                                                                                                                                                                                                         |                                                                                                                                                                                                                                    |                                            |
| O 🔇 Searched For/Not Found                                             |                                                                                                                                                                                                                         |                                                                                                                                                                                                                                    |                                            |
| X Evidence Found/Accept.                                               |                                                                                                                                                                                                                         | e e se contra travella e el porte e el contra de la contra<br>Contra de la contra d |                                            |
| Permanent Mon. Set/Fd.                                                 | e - Frantski klasticke polecie provenski polecie provinski polecie polecie polecie polecie polecie polecie pole                                                                                                         |                                                                                                                                                                                                                                    |                                            |
| Searched By: William R L                                               | Title Division                                                                                                                                                                                                          |                                                                                                                                                                                                                                    | ote 9 /2001                                |
|                                                                        | Kun PLS CS                                                                                                                                                                                                              | all and the Source of the second                                                                                                                                                                                                   | ), a sa s |