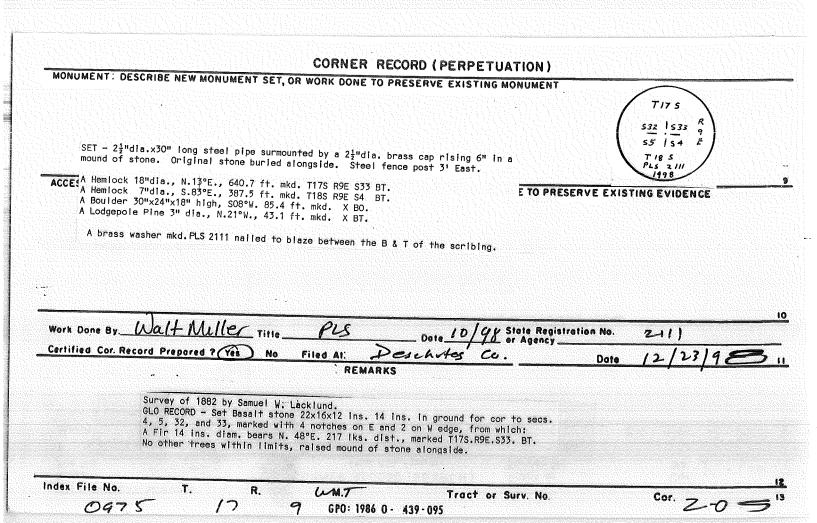

CORNER RECORD (PERPETUATION) MONUMENT: DESCRIBE NEW MONUMENT SET, OR WORK DONE TO PRESERVE EXISTING MONUMENT T175 S31 1S32 S6 1 S5 SET -  $2\frac{1}{2}$ "dia.x30" long Steel pipe surmounted by a  $2\frac{1}{2}$ "dia. brass cap rising 4". Original stone buried alongside. A steel fence post bears North 3 ft. PLS 2111 1998 A Hemlock 36"dia., N.50°E., 59.0 ft., mkd. T17S R9E S32 BT. ACCES Used the original bearing frees for the remaining references. Location poster on E TO PRESERVE EXISTING EVIDENCE South side of creek approx. 20 chs. North of corner. A brass washer mkd. PLS2111 nailed between the B & T of the scribing. 6. 640 10 Work Done By Walt Miller Title 98 State Registration No. PLS 211) Date\_/0 er Agency\_ Certified Cor. Record Prepared ? (Yes) Filed Al: Deschutes No Date REMARKS Survey of 1882 by Samuel W. Lacklund. GLO RECORD - Set slate stone 17x12x9 ins. 10 ins. in ground for cor to secs. 5, 6, 31 and 32, marked with 5 notches on E and 1 notch on W edge, from which: A Fir 14 ins. diam. bears N.47°W. 16 iks. dist. marked T17S.R9E.S31.BT. A Fir 10 ins. diam. bears N.65°E. 71 iks. dist. marked T17S.R9E.S32.BT. A Fir 12 ins. diam. bears S.71°W. 29 iks. dist. marked T18S.R9E.S6. BT. A Fir 18 ins. diam. bears S.50°E. 54 iks. dist. marked T18S.R9E.S5.BT. Index File No. Τ. R M. Tract or Surv. No. 0575 175 9 E GPO: 1986 0 - 439-095