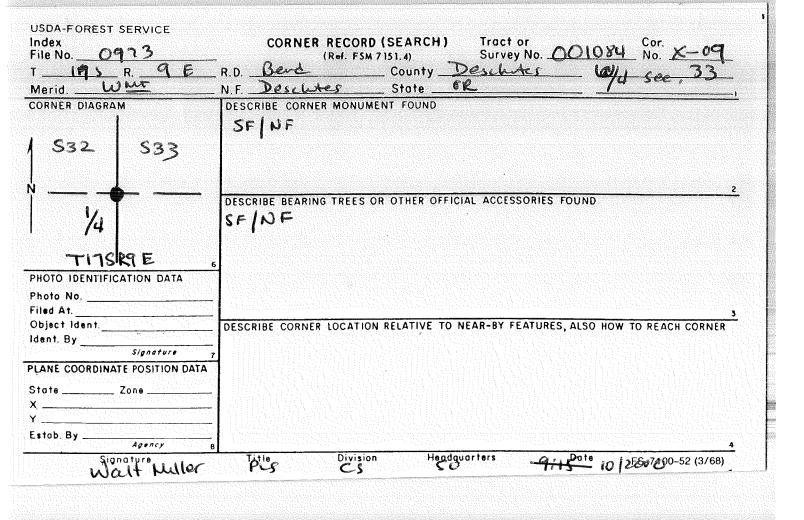

CORNER RECORD (PERPETUATION) MONUMENT : DESCRIBE NEW MONUMENT SET, OR WORK DONE TO PRESERVE EXISTING MONUMENT Set from Survey a 5/8" x 24" long rebar driven to refused surmounted by a 212" AC. Aring of store surrands monument. S32 S32 NESS OBJECTS ETC. ESTABLISHED, OR WORK DONE TO PRESERVE ACCESSORIES : DESCRIBE NEW BT's 3" Hemlock brs N65°E @ 8519' MKD XBT GPS #5, an "X" chiseled in the N. end of a 61x5 x 4' rock outrop. brs SOSE @ 128.5' A Busider 4,5'x 3' x1' him, brs NJOW @ 59.4' MKO X BO. Steel Ferre Post 3' Fast. 10 Work Done By Wait Miller Title PLS Date 10500 State Registration No. Date Certified Cor. Record Prepared ? Yes (No) Filed At. REMARKS GLO Record ; Set a post 3 FOOT Long, 3" Square, 24" into ground mariad 1/4 S and W. Face from which: A Zon Fir brs NI9°E, 6 1Ks dist. MKD 1/4 S BT A Zu" Fir 11 S 370W, Za 11 11 11 11 11 Line Notes makes call for a 29" dia, fir @ 2,94 chs North, Tract or Surv. No. 🚁 Cor. Index File No. M GPO: 1986 0 - 439-095 0973 001084 -