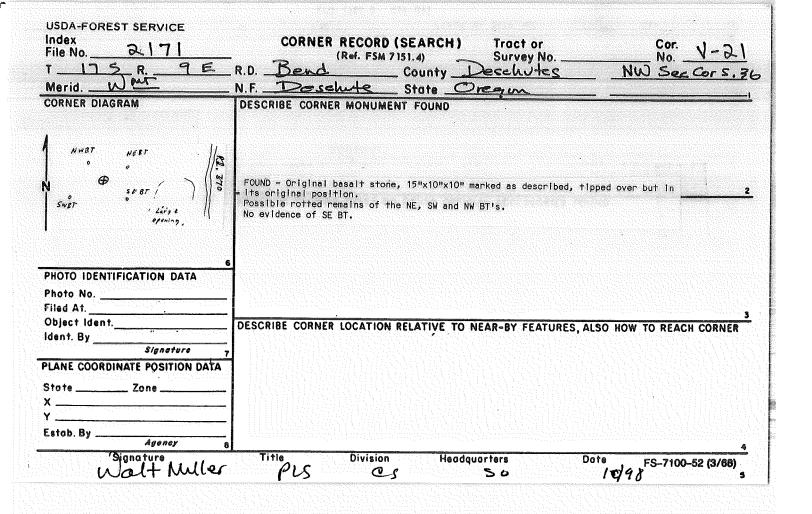

Т<u>175.</u> R<u>9E.</u> М\_

GPO 892-953

| usda-Forest service D-710<br>Index<br>File No. 1351<br>T 17 S. R. 9 E. | CORNER RECORD (SI                                                                                                                                                                                                       | .4) Survey N <sup>o</sup> .                                                                                                                                                                                                        | Cor. <u>A-13</u>                           |
|------------------------------------------------------------------------|-------------------------------------------------------------------------------------------------------------------------------------------------------------------------------------------------------------------------|------------------------------------------------------------------------------------------------------------------------------------------------------------------------------------------------------------------------------------|--------------------------------------------|
| T IT S. R. <u>9 E.</u><br>Merid Willamette                             | • • •                                                                                                                                                                                                                   | ounty <u>Deschutes</u>                                                                                                                                                                                                             | NW Cor. of                                 |
| CORNER DIAGRAM per legend                                              | DESCRIBE CORNER MONUMENT                                                                                                                                                                                                | tate <u>Oregon</u>                                                                                                                                                                                                                 | Section 3                                  |
| New BT                                                                 |                                                                                                                                                                                                                         | FOUND                                                                                                                                                                                                                              |                                            |
|                                                                        | SF/NF                                                                                                                                                                                                                   |                                                                                                                                                                                                                                    |                                            |
| * S33 * Stump/<br>Windfall                                             |                                                                                                                                                                                                                         |                                                                                                                                                                                                                                    |                                            |
| Windfall                                                               |                                                                                                                                                                                                                         |                                                                                                                                                                                                                                    |                                            |
| - 54 / 33 -                                                            |                                                                                                                                                                                                                         |                                                                                                                                                                                                                                    | 2                                          |
| New RT P'                                                              | DESCRIBE BEARING TREES OR O<br>Ind no evidence of orig, post. S<br>BT's which still have broken off                                                                                                                     | at compon at Dict (Dict ()                                                                                                                                                                                                         |                                            |
| A<br>A<br>A                                                            | BT's which still have broken off<br>been moved by human activity.<br>Pine stump and windfall, N.14'E.<br>Vine windfall, S.62'E. 34 lks. with<br>Pine stump, S18'W, 29.5 lks. with<br>Pine windfall N.70'W. 50 lks. with | 135 lks. with faint scribing vis<br>h faint scribing visible.<br>clear scribing visible.<br>n faint scribing visible.                                                                                                              | ible                                       |
| E = 1699336<br>lel. = 5907 ft. MSL<br><i>Signature</i> 7               | DESCRIBE CORNER LOCATION REL                                                                                                                                                                                            | ATIVE TO NEAR-BY FEATURES, A                                                                                                                                                                                                       | LSO HOW TO REACH CORNER                    |
| CORNER LEGEND:<br>FS or Unverified                                     |                                                                                                                                                                                                                         |                                                                                                                                                                                                                                    |                                            |
| Contr. Other                                                           |                                                                                                                                                                                                                         |                                                                                                                                                                                                                                    |                                            |
| O 🔇 Searched For/Not Found                                             |                                                                                                                                                                                                                         |                                                                                                                                                                                                                                    |                                            |
| X Evidence Found/Accept.                                               |                                                                                                                                                                                                                         | e e se contra travella e el porte e el contra de la contra<br>Contra de la contra d |                                            |
| Permanent Mon. Set/Fd.                                                 | e - Frantski klasticke polecie provenski polecie provinski polecie polecie polecie polecie polecie polecie pole                                                                                                         |                                                                                                                                                                                                                                    |                                            |
| Searched By: William R L                                               | Title Division                                                                                                                                                                                                          |                                                                                                                                                                                                                                    | ote 9 /2001                                |
|                                                                        | Kun PLS CS                                                                                                                                                                                                              | all and the Source of the second                                                                                                                                                                                                   | ), a sa s |